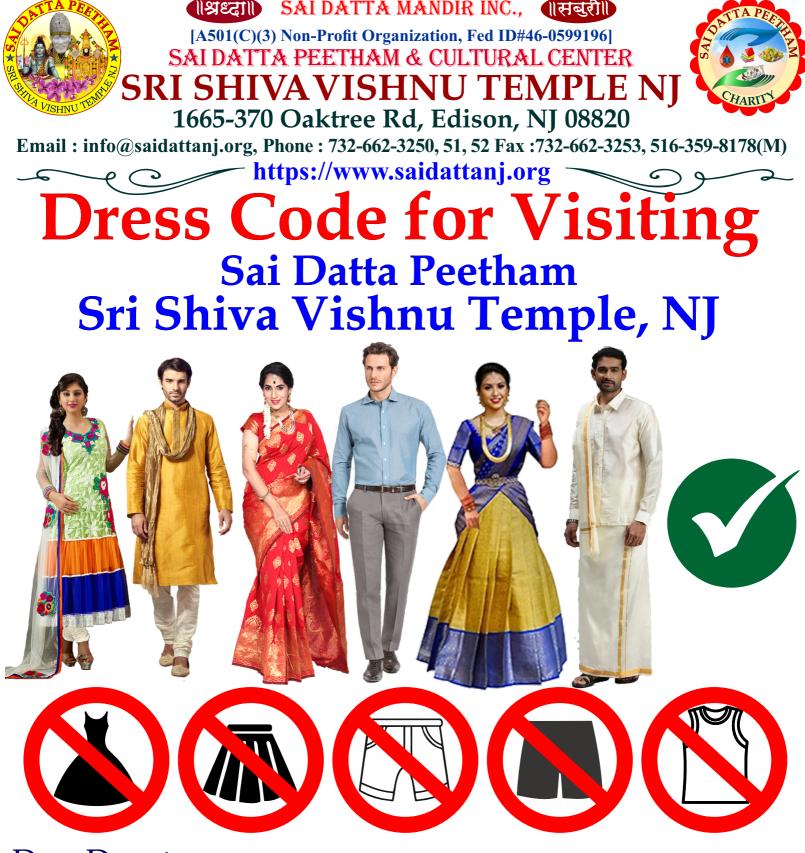

Dear Devotees,

Welcome to Sai Datta Peetham Sri Shiva Vishnu Temple, NJ. Please read the below for our temple guidelines on dress code for women & men respectively. Kindly request to adhere. If you are not properly dressed, you will be requested and guided by any volunteer at temple to see front desk to cover. Please kindly cooperate with us and let us follow Sanatana Dharma in our dressing to

- holy and spiritual places.
- **Women :** Women are requested to come in saree with Sleeve Blouse, Salwar Kameez with sleeves and Dupatta.
- Men: Men are requested to come in Dhoti, Kurta-Pajama, Pants.

Note : Please see front desk for assistance to cover

**For registration details please contact** Temple Front Desk at 732-809-1200, 732-662-3250, 3251, 3252